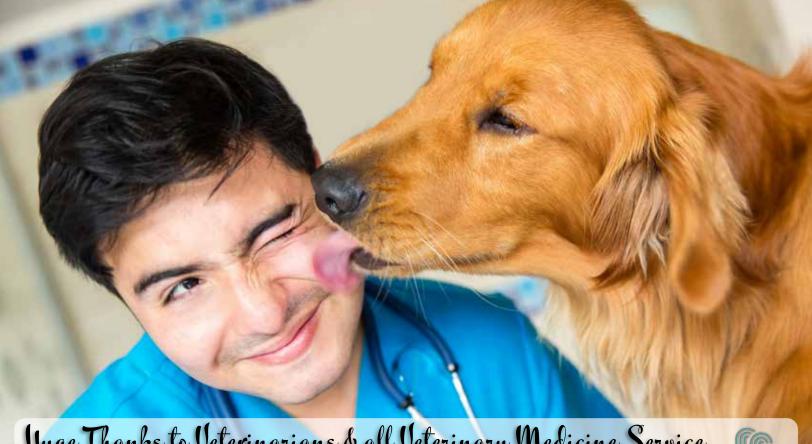

Most importantly, this campaign offered our audience (and staff!) moments of kindness and joy through this difficult time!

This Memorial Day We Honor Att Our Warriors

Juge Thanks to Veterinarians of all Veterinary Medicine Service Providers for your Unselfish Work during the COVID-19 crisis. THE LATHAM FOUNDATION