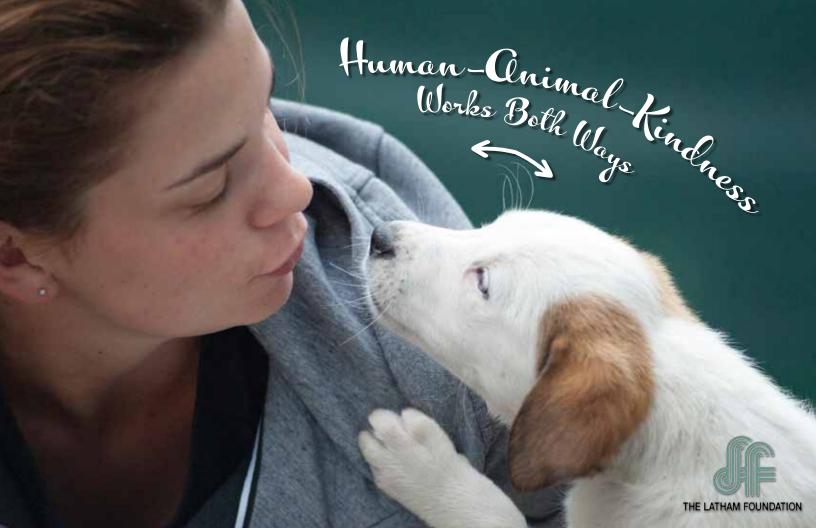

The Latham Foundation for the Promotion of Humane Education created an online campaign posting messages of kindness.

We honored special people, holidays, and the healing power of the Human-Animal bond.

Safety issues were addressed with informational links.