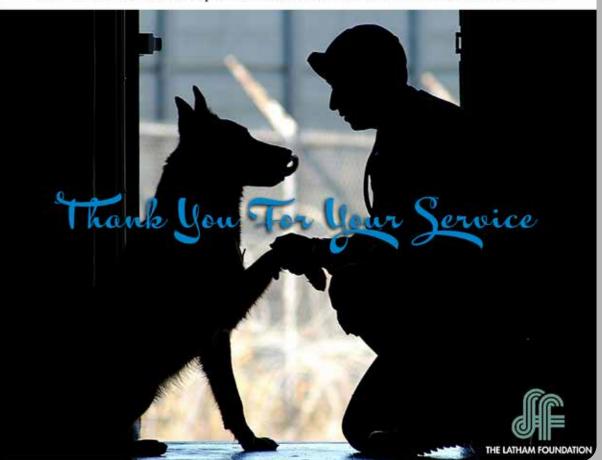

Relatable messaging and #hashtags engaged more people on humane subject matters.

The campaign encouraged healthy and responsible pet guardianship.

#ThankYouForYourService #VeteransDay #AssistanceDogWeek #HumaneEducation #HumanAnimalBond #Respect #Kindness #AnimalLover #AnimalWelfare #PTSD