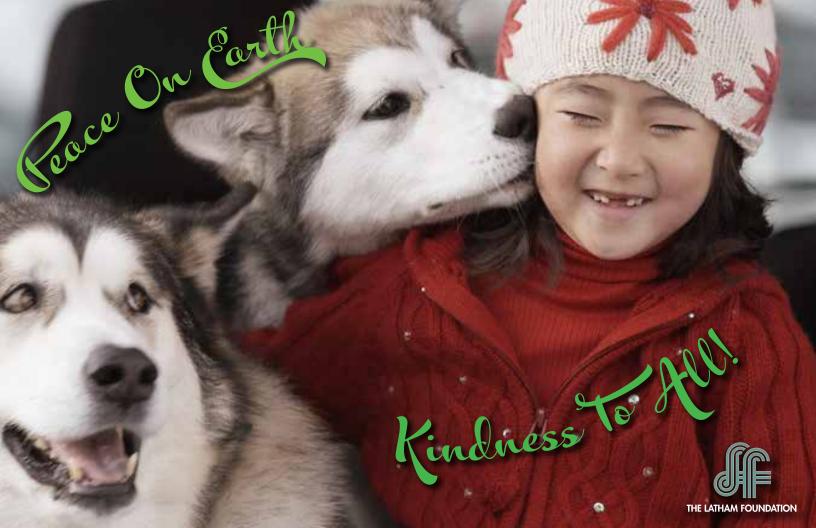

We gave heartfelt information to be helpful in our Facebook and Instagram posts.

In observance of humane 'holidays' we used compelling imagery, mostly donated by talented photographers.

Send us your a picture of your cat at work and we'll post the bosses! #BringYourCatToWorkDay #Kindness #AnimalLover #HumaneEducation #HumanAnimalBond

We honored special people, holidays, and the healing power of the Human-Animal bond.

Safety issues were addressed with informational links.