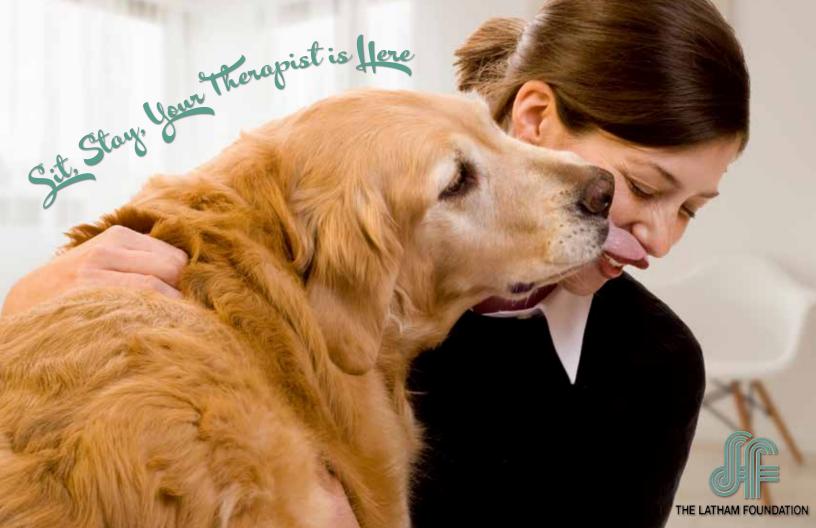

We gave heartfelt information to be helpful in our Facebook and Instagram posts.

In observance of humane 'holidays' we used compelling imagery, mostly donated by talented photographers.

Send us your a picture of your cat at work and we'll post the bosses! #BringYourCatToWorkDay #Kindness #AnimalLover #HumaneEducation #HumanAnimalBond

We honored special people, holidays, and the healing power of the Human-Animal bond.

Safety issues were addressed with informational links.