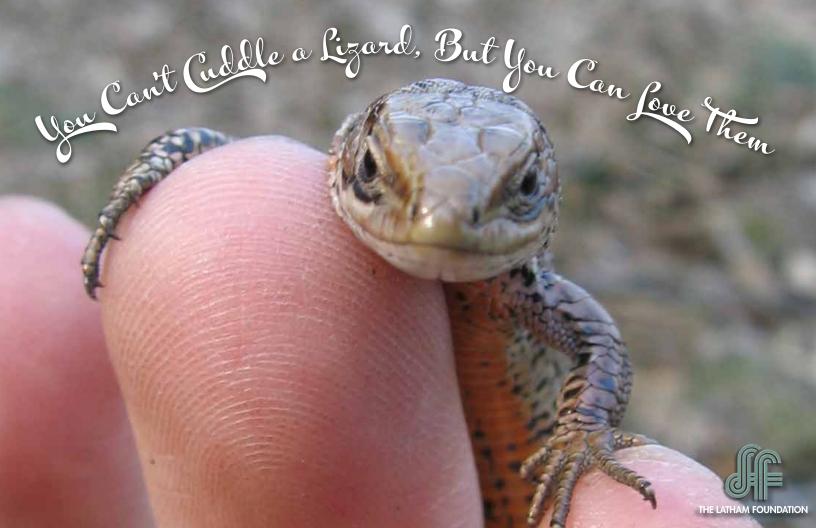

We gave heartfelt information to be helpful in our Facebook and Instagram posts.

In observance of humane 'holidays' we used compelling imagery, mostly donated by talented photographers.

Send us your a picture of your cat at work and we'll post the bosses! #BringYourCatToWorkDay #Kindness #AnimalLover #HumaneEducation #HumanAnimalBond

We honored special people, holidays, and the healing power of the Human-Animal bond.

Safety issues were addressed with informational links.