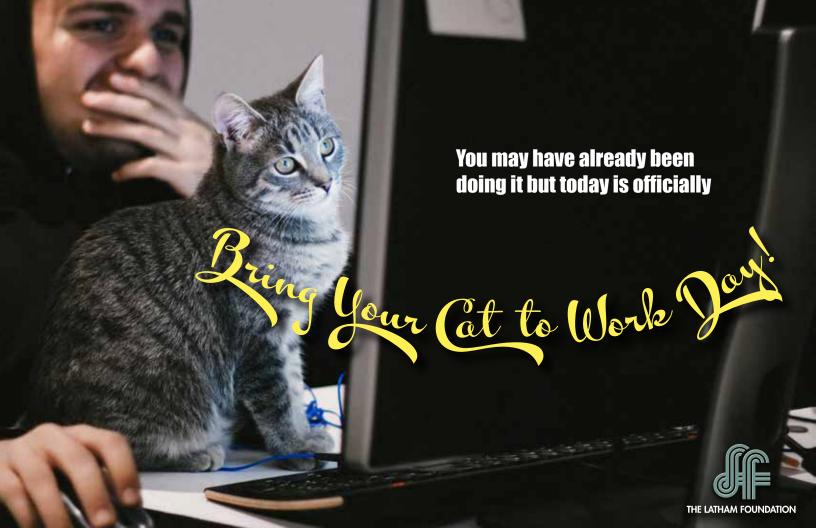

We gave heartfelt information to be helpful in our Facebook and Instagram posts.

In observance of humane 'holidays' we used compelling imagery, mostly donated by talented photographers.

Send us your a picture of your cat at work and we'll post the bosses! #BringYourCatToWorkDay #Kindness #AnimalLover #HumaneEducation #HumanAnimalBond