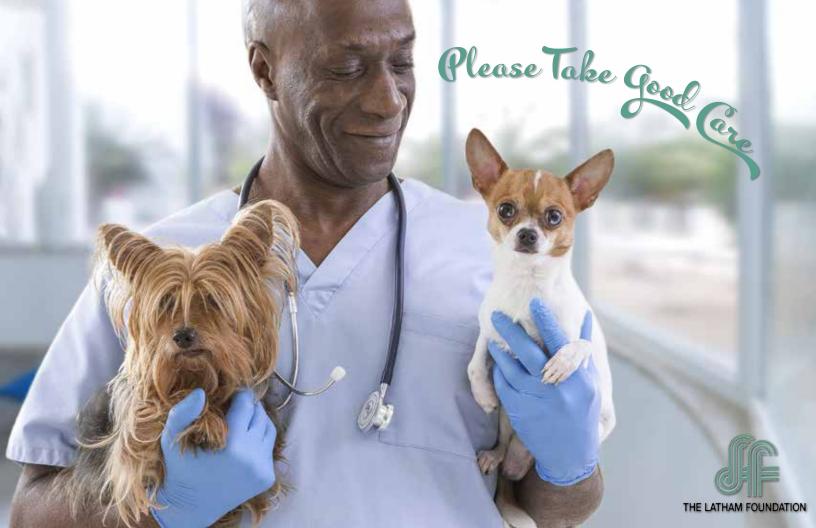

Most importantly, this campaign offered our audience (and staff!) moments of kindness and joy through this difficult time!

This Memorial Day We Honor Att Our Warriors

Juge Thanks to Veterinarians of all Veterinary Medicine Service Providers for your Unselfish Work during the COVID-19 crisis. THE LATHAM FOUNDATION